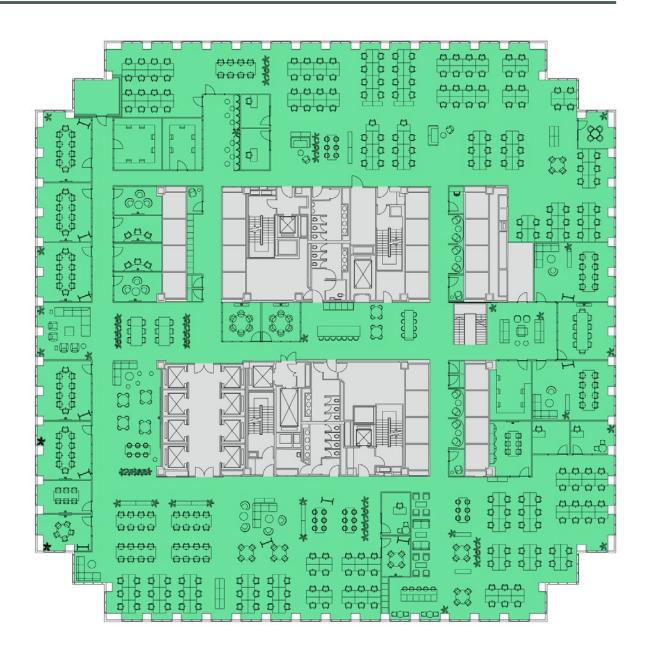

## 7TH FLOOR - INDICATIVE LAYOUT 27,145 SQ FT (2,522 SQ M)

| Workstations (1300W)<br>Team table positions | 204<br>40 |
|----------------------------------------------|-----------|
| Occupancy total                              | 244       |
| Collaborative work settings (open-plan)      | 14        |
| 1 person offices                             | 5         |
| 3 person meeting rooms                       | 4         |
| 4 person meeting rooms                       | 2         |
| 6 person meeting rooms                       | 5         |
| 8 person meeting rooms                       | 2         |
| 10 person meeting rooms                      | 6         |
| Phone booths                                 | 8         |

Plan not to scale, for indicative purposes only.