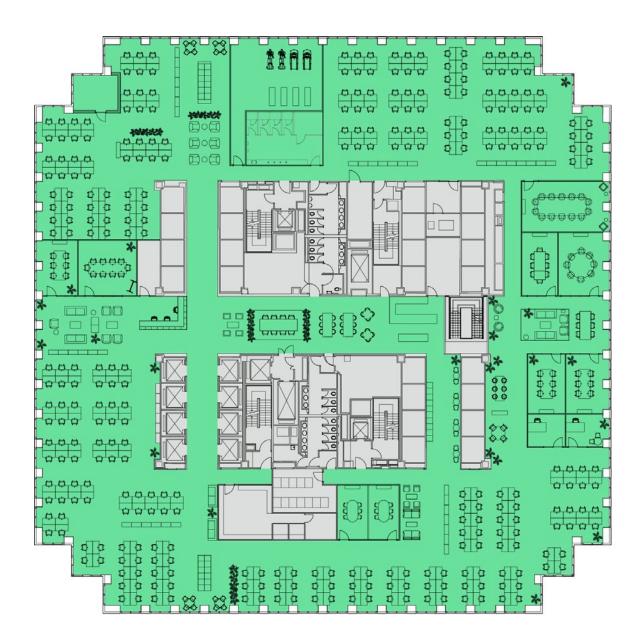

## 8TH FLOOR - INDICATIVE LAYOUT 27,142 SQ FT (2,522 SQ M)

| Workstations (1300W)<br>Team table positions | 316<br>0 |
|----------------------------------------------|----------|
| Occupancy total                              | 316      |
| Collaborative work settings (open-plan)      | 2        |
| 6 person meeting rooms                       | 3        |
| 8 person meeting room                        | 2        |
| 10 person meeting room                       | 1        |
| 14 person meeting room                       | 1        |
| Reception                                    | 1        |

Plan not to scale, for indicative purposes only.