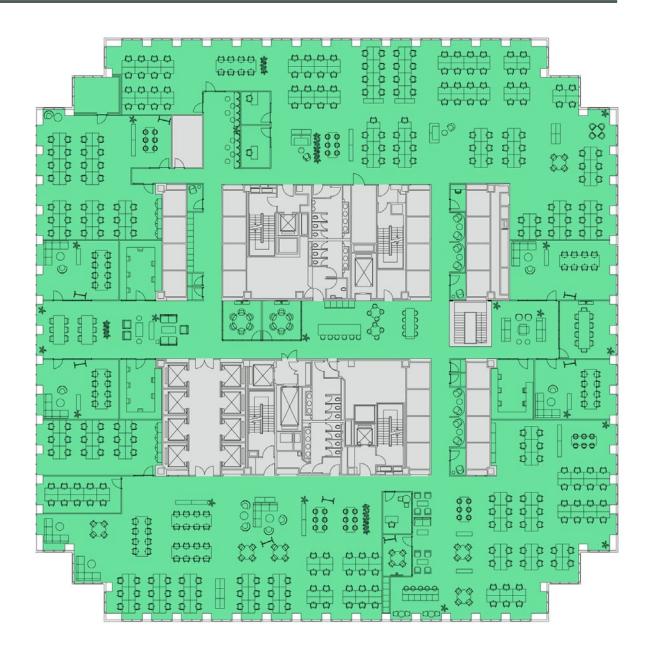

## 9TH FLOOR - INDICATIVE LAYOUT 27,140 SQ FT (2,521 SQ M)

| Workstations (1300W)                    | 274 |
|-----------------------------------------|-----|
| Team table positions                    | 40  |
| Occupancy total                         | 314 |
| Collaborative work settings (open-plan) | 12  |
| 1 person offices                        | 3   |
| 4 person meeting room                   | 1   |
| 6 person meeting rooms                  | 2   |
| 8 person meeting rooms                  | 4   |
| 10 person meeting room                  | 1   |
| Phone booths                            | 8   |

Plan not to scale, for indicative purposes only.